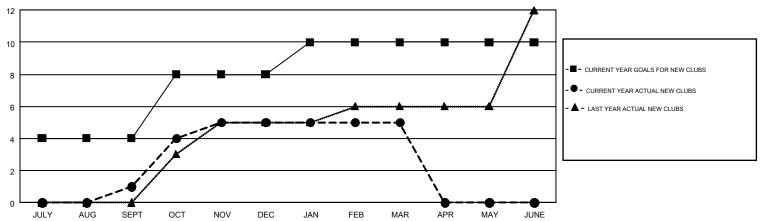

## Multiple District 310

SMT: SURANGRAT VARDHANABHUTI

GMT CA 5

| Clubs         |               |           |               | Members               |                                                                |                                                              |                                                    |  |
|---------------|---------------|-----------|---------------|-----------------------|----------------------------------------------------------------|--------------------------------------------------------------|----------------------------------------------------|--|
|               | RESULTS FOR   | 2016-2017 |               | RESULTS FOR 2016-2017 |                                                                |                                                              |                                                    |  |
| QUARTER       | NEW CLUB GOAL | NEW CLUBS | DROPPED CLUBS | QUARTER               | NEW MEMBER GROWTH<br>NET GOAL (not reinstated<br>or transfers) | NEW MEMBER<br>GROWTH ACTUAL (not<br>reinstated or transfers) | DROPPED<br>MEMBERS ACTUAL<br>(including transfers) |  |
| JULY/AUG/SEPT | 4             | 1         | 0             | JULY/AUG/SEPT         | 254                                                            | 241                                                          | 110                                                |  |
| OCT/NOV/DEC   | 4             | 4         | 6             | OCT/NOV/DEC           | 182                                                            | 401                                                          | 440                                                |  |
| JAN/FEB/MAR   | 2             | 0         | 0             | JAN/FEB/MAR           | 73                                                             | 216                                                          | 29                                                 |  |
| APR/MAY/JUNE  | 0             | 0         | 0             | APR/MAY/JUNE          | -22                                                            | 0                                                            | 0                                                  |  |

## GOALS AND ACTUAL NEW CLUBS CUMULATIVE