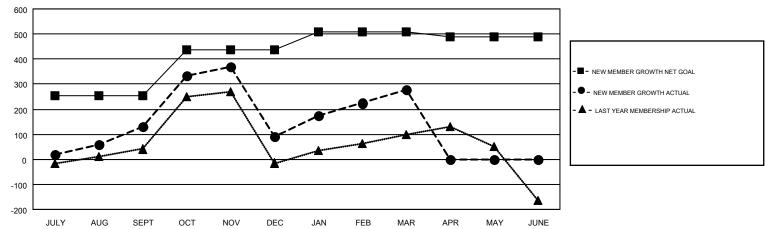

## Multiple District 310

SMT: SURANGRAT VARDHANABHUTI

GMT CA 5

| Clubs         |               |           |               | Members               |                                                                |                                                              |                                                    |  |
|---------------|---------------|-----------|---------------|-----------------------|----------------------------------------------------------------|--------------------------------------------------------------|----------------------------------------------------|--|
|               | RESULTS FOR   | 2016-2017 |               | RESULTS FOR 2016-2017 |                                                                |                                                              |                                                    |  |
| QUARTER       | NEW CLUB GOAL | NEW CLUBS | DROPPED CLUBS | QUARTER               | NEW MEMBER GROWTH<br>NET GOAL (not reinstated<br>or transfers) | NEW MEMBER<br>GROWTH ACTUAL (not<br>reinstated or transfers) | DROPPED<br>MEMBERS ACTUAL<br>(including transfers) |  |
| JULY/AUG/SEPT | 4             | 1         | 0             | JULY/AUG/SEPT         | 254                                                            | 241                                                          | 110                                                |  |
| OCT/NOV/DEC   | 4             | 4         | 6             | OCT/NOV/DEC           | 182                                                            | 401                                                          | 440                                                |  |
| JAN/FEB/MAR   | 2             | 0         | 0             | JAN/FEB/MAR           | 73                                                             | 216                                                          | 29                                                 |  |
| APR/MAY/JUNE  | 0             | 0         | 0             | APR/MAY/JUNE          | -22                                                            | 0                                                            | 0                                                  |  |

## GOALS AND ACTUAL MEMBERS CUMULATIVE

| DROPPED CLUBS: 6  DROPPED MEMBERS |     | 140 CLUBS OF 275 ADDED 1 OR MORE NEW MEMBERS | GENDER DISTRIBUTION         MALE       4,487 (57.98%)         FEMALE       3,252 (42.02%) |  |     |
|-----------------------------------|-----|----------------------------------------------|-------------------------------------------------------------------------------------------|--|-----|
| DECEASED                          | 23  | CLICK HERE FOR CUMULATIVE                    | TOTAL FAMILY UNIT MEMBERS                                                                 |  | 208 |
| CLUB CANCELLED 48 OTHER 508       |     | MEMBERSHIP DATA                              | FAMILY MEMBERS PAYING HALF                                                                |  | 112 |
| TOTAL                             | 579 |                                              | DOES                                                                                      |  |     |